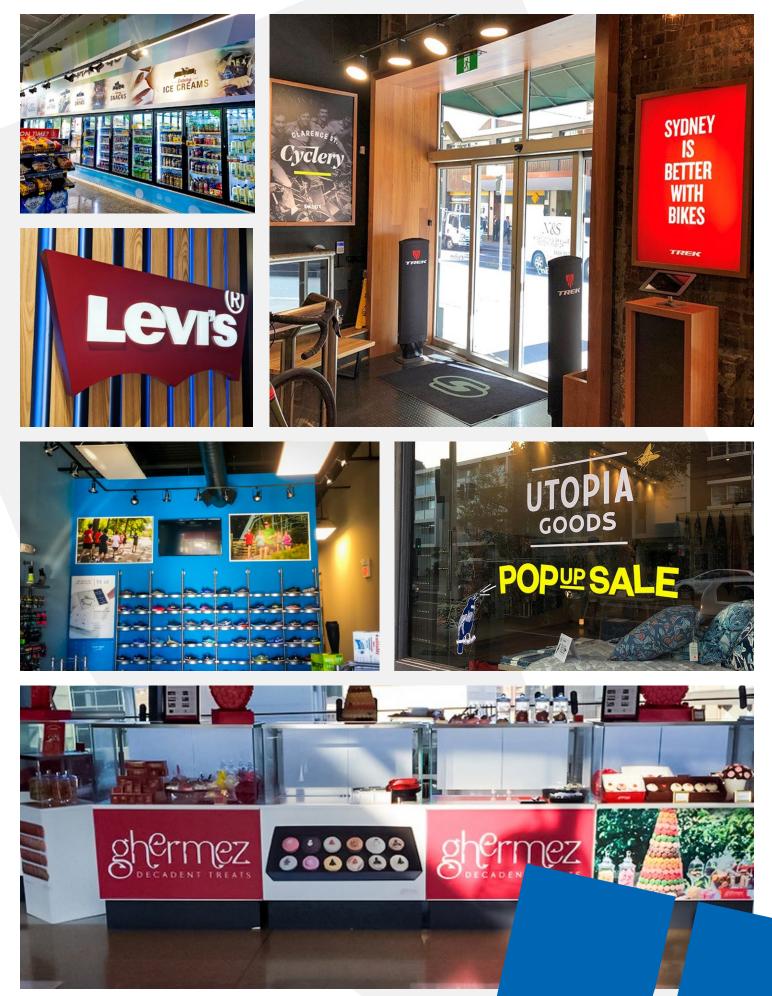

*L-R* Wallpaper and vinyl; Translucent lightbox graphic; Custom-shaped illuminated acrylic; Poster prints; Adhesive vinyl lettering; Counter graphics