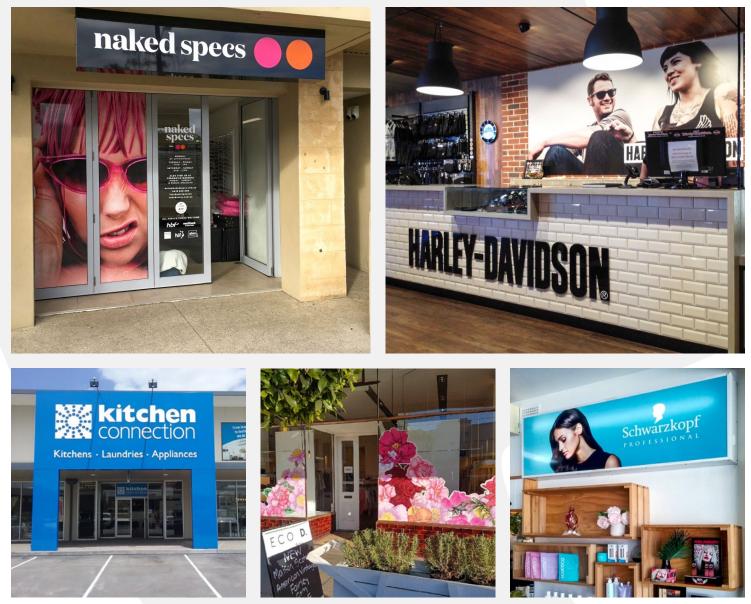

## Retail

L-R Various shopfront signage; Dimensional lettering and poster; Dimensional lettering; Custom-cut adhesive window vinyl; Translucent lightbox graphic

Looking to make your retail business stand out? Start from the outside in, with exterior identification

signs and promotional window graphics. Inform customers about product features or promote specials with portable bannerstands, floor graphics, or digital signs. Launch a new product or service with colourful point of purchase displays. Create custom wallpaper and counter graphics to extend your messaging through your interior décor. Let SIGNWAVE® help you Make Your Statement.