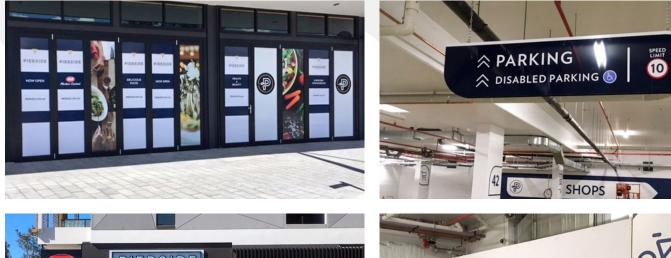

## Right this way for shipshape retail wayfinding

It's smooth sailing for visitors to this shopping precinct with clear and classy directional signage.

SHOPS 00

**L-R** Custom dimensional sign; Wall graphics; Adhesive window graphics; Custom acrylic; Illuminated dimensional sign; Wall graphics; Wall graphics