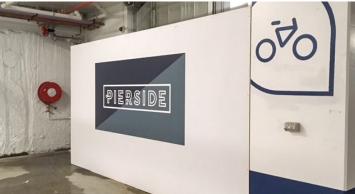

## Right this way for shipshape retail wayfinding

It's smooth sailing for visitors to this shopping precinct with clear and classy directional signage.

SHOPS 00

**L-R** Custom dimensional sign; Wall graphics; Adhesive window graphics; Custom acrylic; Illuminated dimensional sign; Wall graphics; Wall graphics