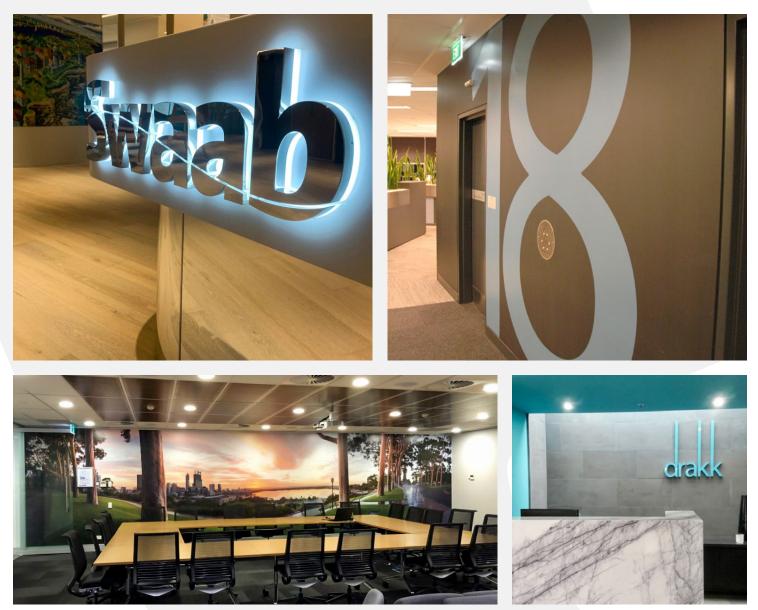

## Offices

L-R LED dimensional lettering; Vinyl wayfinding graphics; Custom-printed wallpaper; Acrylic dimensional lettering

To make a great impression on visitors and staff, start at the reception desk with stunning dimensional

lettering and colourful fine art prints. Going up? Provide clear direction with wayfinding graphics that compliment your décor. Liven up your environment and inspire creativity with impactful wall murals in hallways and meeting rooms. Use frosted and printed vinyl graphics to provide privacy screening and extend your brand image and personality. Let SIGNWAVE<sup>®</sup> help you Make Your Statement.