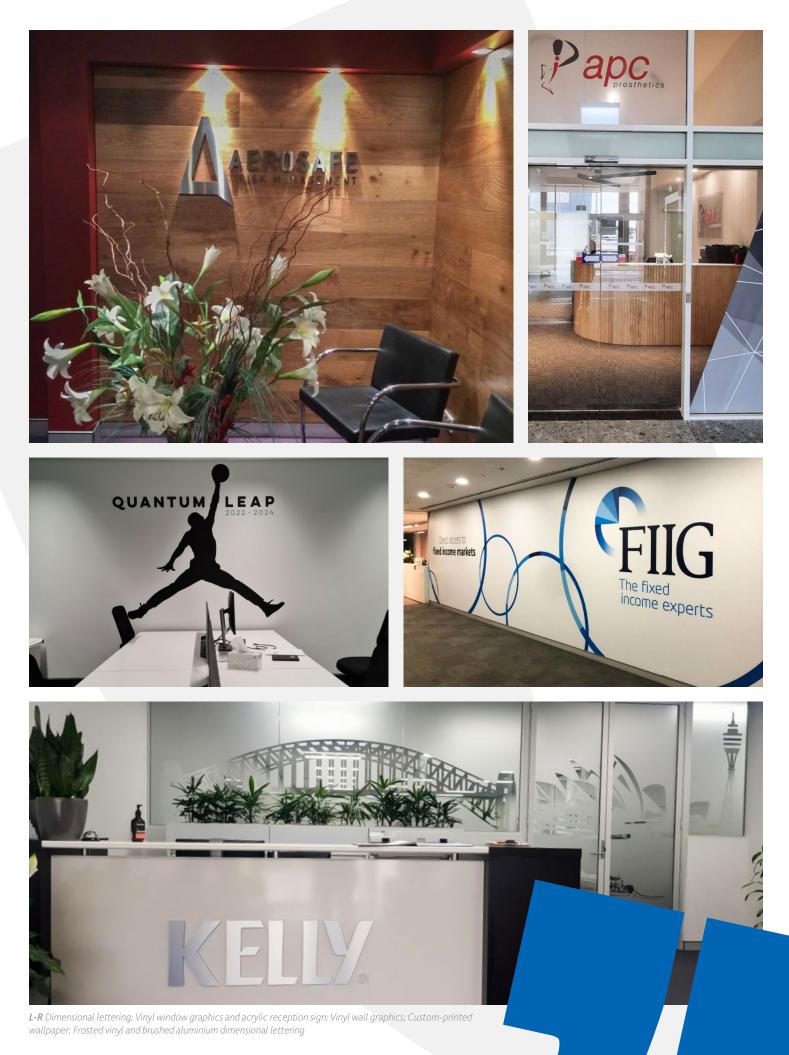

## Making the everyday feel extraordinary

Inspiring and imaginative imagery and signage bring an exciting energy to this office space.

*L-R* Dimensional lettering; Vinyl wall graphics; Vehicle vinyl; Custom-cut vinyl wall graphics; Window vinyl; Neon lettering; Vinyl wall graphics and acrylic dimensional lettering