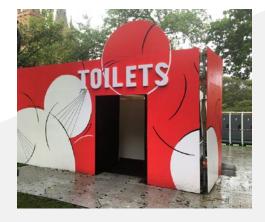

*L-R* Dimensional lettering and façade graphics; Printed adhesive vinyl; Printed adhesive vinyl; Translucent lightbox banner; Printed adhesive vinyl; Custom cut-outs; Translucent lightbox vinyl; Adhesive floor graphics