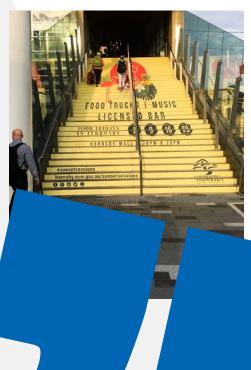

## Painting the town with vibrant festivities

An annual partnership provides the expertise needed to execute a complex, city-wide signage roll out.

BOX OFFICE

*L-R* Full-colour print to clear adhesive window vinyl; PVC banner; Printed vinyl reverse-mounted to acrylic; Fullcolour print to PVC panel; Various full-colour vinyl prints; Self-adhesive vinyl wrap