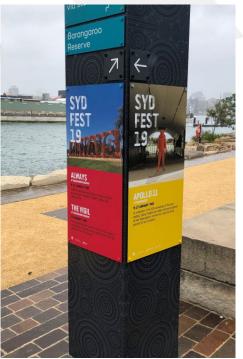

## **Festivals**

L-R Custom marquee stand fit-out; Dimensional fascia and full-colour façade graphics; Directional a-frame; Vinyl banner; Dimensional cut-outs, banners, and vinyl graphics

Fuel the festivities with comprehensive signage solutions that help advertise, direct, and inform.

Whether temporary or reusable, we've got custom banners, flags, a-frames, vinyl, and cut-outs ready to do the job. Stand above the crowd with plinths wrapped with full-colour festival itineraries. Build interest with floor graphics in high-traffic areas. Promote your sponsors and acts on large-scale banners, and light up the night with informational lightboxes. Let SIGNWAVE<sup>®</sup> help you Make Your Statement.