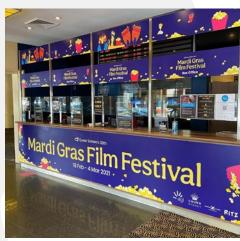

## Painting the town with vibrant festivities

An annual partnership provides the expertise needed to execute a complex, city-wide signage roll out.

BOX OFFICE

*L-R* Full-colour print to clear adhesive window vinyl; PVC banner; Printed vinyl reverse-mounted to acrylic; Fullcolour print to PVC panel; Various full-colour vinyl prints; Self-adhesive vinyl wrap