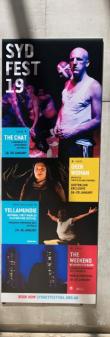

## **Festivals**

L-R Custom marquee stand fit-out; Dimensional fascia and full-colour façade graphics; Directional a-frame; Vinyl banner; Dimensional cut-outs, banners, and vinyl graphics

Fuel the festivities with comprehensive signage solutions that help advertise, direct, and inform.

Whether temporary or reusable, we've got custom banners, flags, a-frames, vinyl, and cut-outs ready to do the job. Stand above the crowd with plinths wrapped with full-colour festival itineraries. Build interest with floor graphics in high-traffic areas. Promote your sponsors and acts on large-scale banners, and light up the night with informational lightboxes. Let SIGNWAVE<sup>®</sup> help you Make Your Statement.