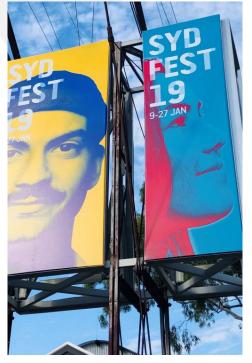

## **Festivals**

L-R Custom marquee stand fit-out; Dimensional fascia and full-colour façade graphics; Directional a-frame; Vinyl banner; Dimensional cut-outs, banners, and vinyl graphics

Fuel the festivities with comprehensive signage solutions that help advertise, direct, and inform.

Whether temporary or reusable, we've got custom banners, flags, a-frames, vinyl, and cut-outs ready to do the job. Stand above the crowd with plinths wrapped with full-colour festival itineraries. Build interest with floor graphics in high-traffic areas. Promote your sponsors and acts on large-scale banners, and light up the night with informational lightboxes. Let SIGNWAVE<sup>®</sup> help you Make Your Statement.