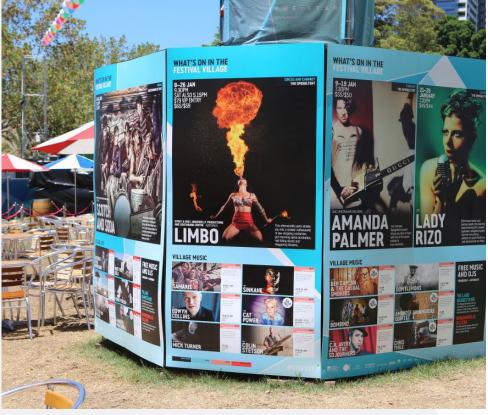

## **Festivals**

L-R Custom marquee stand fit-out; Dimensional fascia and full-colour façade graphics; Directional a-frame; Vinyl banner; Dimensional cut-outs, banners, and vinyl graphics

Fuel the festivities with comprehensive signage solutions that help advertise, direct, and inform.

Whether temporary or reusable, we've got custom banners, flags, a-frames, vinyl, and cut-outs ready to do the job. Stand above the crowd with plinths wrapped with full-colour festival itineraries. Build interest with floor graphics in high-traffic areas. Promote your sponsors and acts on large-scale banners, and light up the night with informational lightboxes. Let SIGNWAVE<sup>®</sup> help you Make Your Statement.