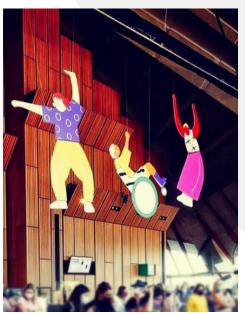

## **Festivals**

L-R Custom marquee stand fit-out; Dimensional fascia and full-colour façade graphics; Directional a-frame; Vinyl banner; Dimensional cut-outs, banners, and vinyl graphics

Fuel the festivities with comprehensive signage solutions that help advertise, direct, and inform.

*L-R* Dimensional lettering and façade graphics; Printed adhesive vinyl; Printed adhesive vinyl; Translucent lightbox banner; Printed adhesive vinyl; Custom cut-outs; Translucent lightbox vinyl; Adhesive floor graphics