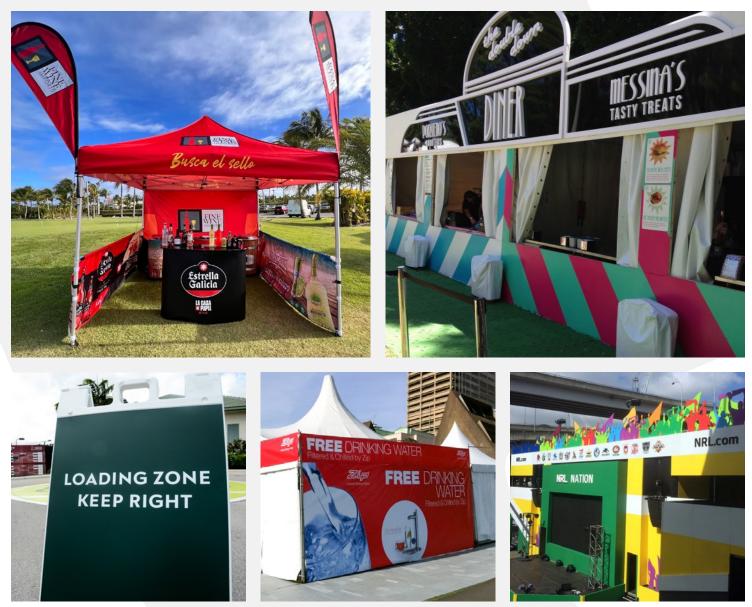

## **Festivals**

L-R Custom marquee stand fit-out; Dimensional fascia and full-colour façade graphics; Directional a-frame; Vinyl banner; Dimensional cut-outs, banners, and vinyl graphics

Fuel the festivities with comprehensive signage solutions that help advertise, direct, and inform.

Whether temporary or reusable, we've got custom banners, flags, a-frames, vinyl, and cut-outs ready to do the job. Stand above the crowd with plinths wrapped with full-colour festival itineraries. Build interest with floor graphics in high-traffic areas. Promote your sponsors and acts on large-scale banners, and light up the night with informational lightboxes. Let SIGNWAVE<sup>®</sup> help you Make Your Statement.