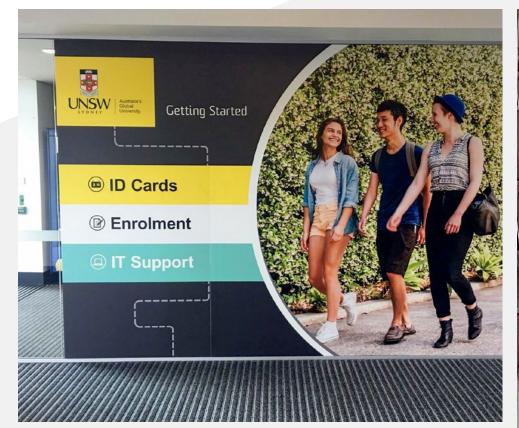

## Directing students towards a bright future

Refreshing new signage provides functional wayfinding that reflects school's standards of excellence.