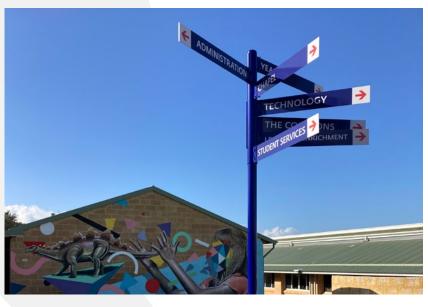

## Directing students towards a bright future

Refreshing new signage provides functional wayfinding that reflects school's standards of excellence.