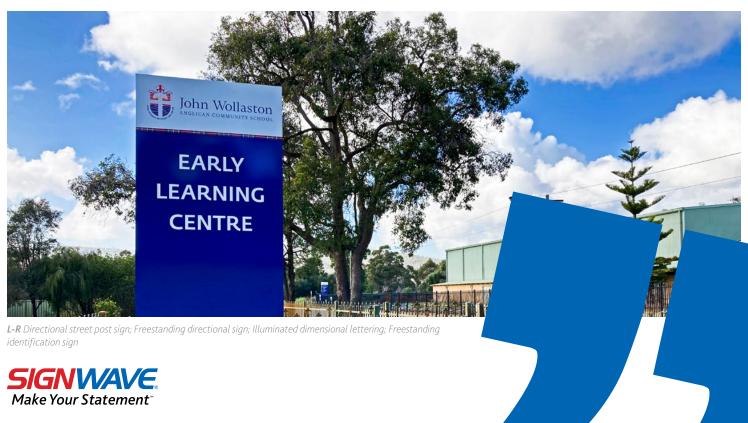

## Directing students towards a bright future

Refreshing new signage provides functional wayfinding that reflects school's standards of excellence.