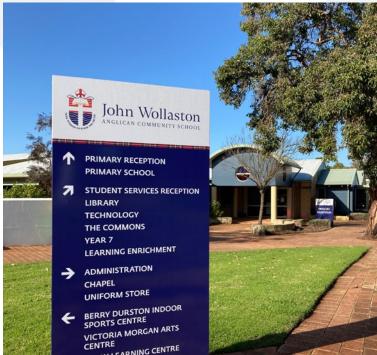

## Directing students towards a bright future

Refreshing new signage provides functional wayfinding that reflects school's standards of excellence.