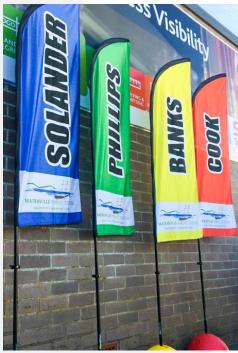

## **Education**

L-R Computer-cut frosted and solid vinyl; Windflyer flags; Custom-printed window vinyl; Cut-out standee; Digital entrance sign

Need help managing the visual communication needs of your educational institution? Increase visibility and encourage enrolment with exterior graphics and digital displays. Create an inspiring

environment with wall and floor graphics, dimensional letters, and window displays. Encourage a sense of school pride with banners and flags at sporting events. Wayfinding and directional signs around your school can help with pedestrian flow while increasing student and staff safety and creating an overall positive experience within your institution. Let SIGNWAVE® help you Make Your Statement.