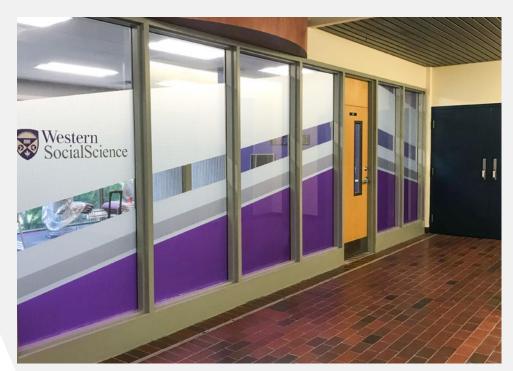

## **Education**

L-R Computer-cut frosted and solid vinyl; Windflyer flags; Custom-printed window vinyl; Cut-out standee; Digital entrance sign

Need help managing the visual communication needs of your educational institution? Increase visibility and encourage enrolment with exterior graphics and digital displays. Create an inspiring

environment with wall and floor graphics, dimensional letters, and window displays. Encourage a sense of school pride with banners and flags at sporting events. Wayfinding and directional signs around your school can help with pedestrian flow while increasing student and staff safety and creating an overall positive experience within your institution. Let SIGNWAVE® help you Make Your Statement.