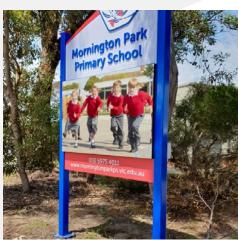

## Directing students towards a bright future

Refreshing new signage provides functional wayfinding that reflects school's standards of excellence.