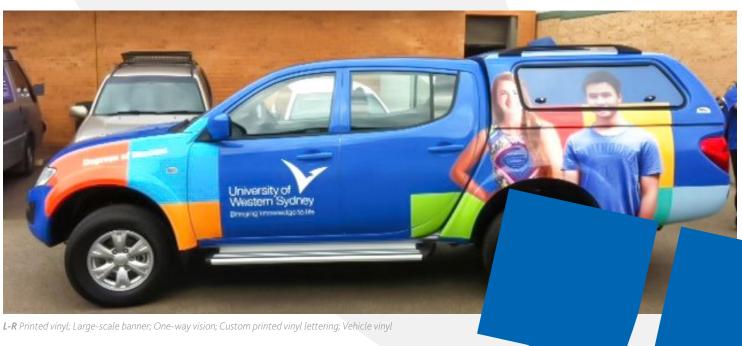

## **Education**

L-R Computer-cut frosted and solid vinyl; Windflyer flags; Custom-printed window vinyl; Cut-out standee; Digital entrance sign

Need help managing the visual communication needs of your educational institution? Increase visibility and encourage enrolment with exterior graphics and digital displays. Create an inspiring

environment with wall and floor graphics, dimensional letters, and window displays. Encourage a sense of school pride with banners and flags at sporting events. Wayfinding and directional signs around your school can help with pedestrian flow while increasing student and staff safety and creating an overall positive experience within your institution. Let SIGNWAVE® help you Make Your Statement.