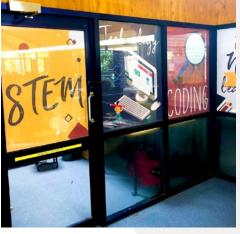

## **Education**

L-R Computer-cut frosted and solid vinyl; Windflyer flags; Custom-printed window vinyl; Cut-out standee; Digital entrance sign

Need help managing the visual communication needs of your educational institution? Increase visibility and encourage enrolment with exterior graphics and digital displays. Create an inspiring

environment with wall and floor graphics, dimensional letters, and window displays. Encourage a sense of school pride with banners and flags at sporting events. Wayfinding and directional signs around your school can help with pedestrian flow while increasing student and staff safety and creating an overall positive experience within your institution. Let SIGNWAVE® help you Make Your Statement.